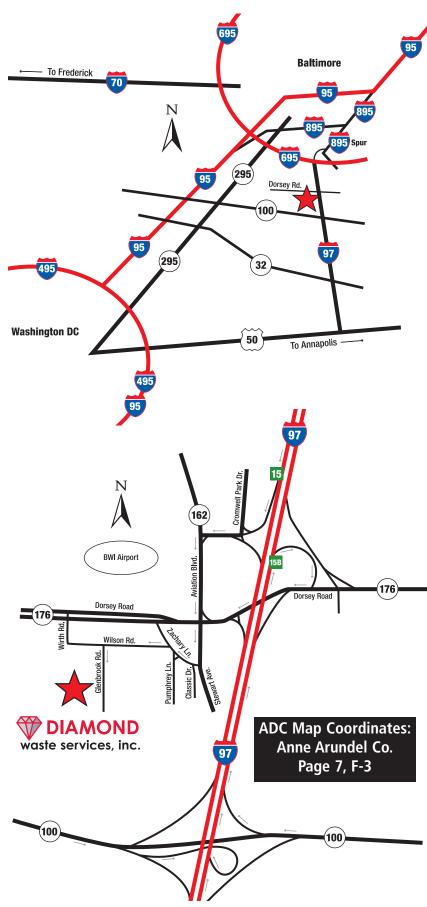

## DIRECTIONS TO DIAMOND WASTE SERVICES, INC.

## **Diamond Waste Services, Inc.**

508 Glenbrook Road Glen Burnie, MD 21061-3225

ADC Map Coordinates: Anne Arundel Co. Page 7, F-3

From South of BWI Airport: Take I-97 north to Dorsey road (exit 15B), go west on Dorsey, left on Stewart, right on Zachary, left on Wilson, left on Glenbrook, it will be on the right.

From North of BWI Airport: Take I-97 south to Aviation Boulevard (exit 15), go south (left) on Aviation, right on Zachary, left on Wilson, left on Glenbrook, it will be on the right.

From West of BWI Airport: Take Dorsey road east, right on Stewart, right on Zachary, left on Wilson, left on Glenbrook, it will be on the right.

From East of BWI Airport: Take Dorsey road west, left on Aviation Boulevard (becomes Stewart Ave.), right on Zachary, left on Wilson, left on Glenbrook, it will be on the right.

Our new office building at 508 Glenbrook Road.